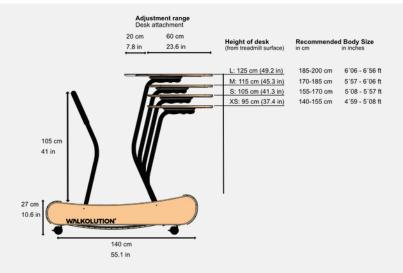

The standing desk is available in two sizes and four heights. The table top is infinitely adjustable - you can pull it towards you and push it away.

| Total Dimensions           | Length 140 cm, Width 64 cm, Height 27 cm                              |
|----------------------------|-----------------------------------------------------------------------|
| Walking surface dimensions | Length 140 cm, Width 47 cm                                            |
| Weight                     | Treadmill 85 kg, Desk attachment 20kg, Standing aid: 5.8 kg           |
| User weight                | 160 kg                                                                |
| Recommended speed          | 0,1 - 6 km / h                                                        |
| Packaging Dimensions       | Length 150 cm, Width 80 cm, Height 50 cm                              |
| Included items             | Walkolution Treadmill, Performance Feet Kit, Desk, Standing aid, Desk |

#### SIZE CHART