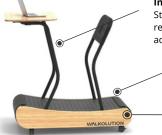

#### Integrated standing desk

Stable integrated desk (available in 4 sizes with removable desk attachment and depth adjustment.)

#### Functions without electricity

Patented motorless design. Gravity driven self-propelled operation enables intuitive use.

### Advantages

Suitable for home offices, business and other work areas. Intuitively understood in minutes by any age group. Easy to reposition.