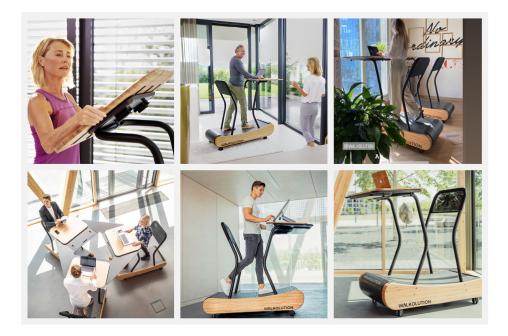

| Treadmill 85 kg, Desk attachment 20kg, Standing aid: 5.8 kg           |
| User weight                | 160 kg                                                                |
| Recommended speed          | 0,1 - 6 km / h                                                        |
| Packaging Dimensions       | Length 150 cm, Width 80 cm, Height 50 cm                              |
| Included items             | Walkolution Treadmill, Performance Feet Kit, Desk, Standing aid, Desk |

## OTHER PRODUCTS FROM WALKOLUTION

Walkolution is the inventor and world's leading manufacturer of manual treadmill desks. Discover the whole product range at walkolution.com







**TECHNICAL DATA** 

# **WALKOLUTION**<sup>®</sup>

# WORK AND WALK



#### SIZE CHART

#### PRODUCT GALLERY



REV. STATUS: 11/2022 - SUBJECT TO TECHNICAL CHANGES