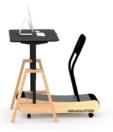

|
| Walking surface dimensions | Length 140 cm, Width 47 cm                                            |
| Weight                     | Treadmill 85 kg, Desk attachment 20kg, Standing aid: 5.8 kg           |
| User weight                | 160 kg                                                                |
| Recommended speed          | 0,1 - 6 km / h                                                        |
| Packaging Dimensions       | Length 150 cm, Width 80 cm, Height 50 cm                              |
| Included items             | Walkolution Treadmill, Performance Feet Kit, Desk, Standing aid, Desk |

## OTHER PRODUCTS FROM WALKOLUTION

Walkolution is the inventor and world's leading manufacturer of manual treadmill desks. Discover the whole product range at walkolution.com







**TECHNICAL DATA** 

# **WALKOLUTION**<sup>®</sup>

# WORK AND WALK



#### SIZE CHART

#### PRODUCT GALLERY



REV. STATUS: 11/2022 - SUBJECT TO TECHNICAL CHANGES