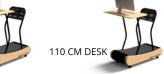

The standing desk is available in two sizes and four heights. The table top is infinitely adjustable - you can pull it towards you and push it away.

#### SIZE CHART