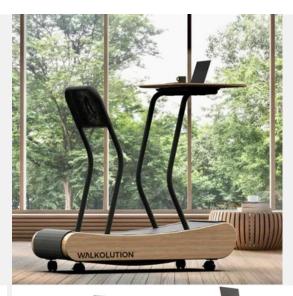

# MTD700R WANDERLUST

Award-winning and silent motor-less treadmill with integrated desk and standing aid. The maintenance-free treadmill workstation is mobile thanks to its four wheels - you can work with it in many places.

The standing desk is available in two sizes and four heights. The table top is infinitely adjustable - you can pull it towards you and push it away.

#### Integrated standing desk

Stable integrated desk (available in 4 sizes with removable desk attachment and depth adjustment.)