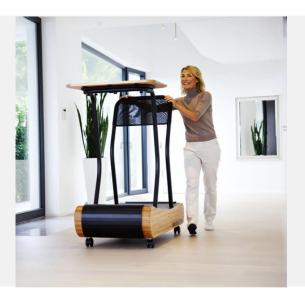

# MTD700R WANDERLUST

Award-winning and silent motor-less treadmill with integrated desk and standing aid. The maintenance-free treadmill workstation is mobile thanks to its four wheels - you can work with it in many places.

The standing desk is available in two sizes and four heights. The table top is infinitely adjustable - you can pull it towards you and push it away.

#### Integrated standing desk

Stable integrated desk (available in 4 sizes with removable desk attachment and depth adjustment.)