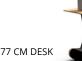

The standing desk is available in two sizes and four heights. The table top is infinitely adjustable - you can pull it towards you and push it away.

#### SIZE CHART